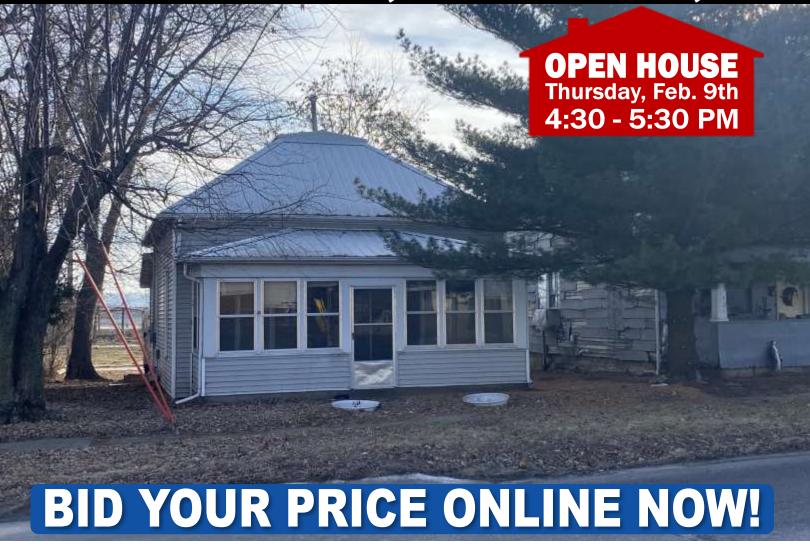

# ONLINE ONLY REAL ESTATE Bid Anywhere From Any Device! ONLINE ONLY REAL ESTATE ONLINE ONLY REAL ESTATE

**BIDDING ENDS: THURSDAY, FEBRUARY 23RD AT 1PM** 

1810 AVENUE L, FT MADISON, IA

We also encourage you to attend one of the scheduled property inspections. The Open House for this property is scheduled on Thursday, Feb. 9th, from 4:30PM to 5:30 PM

If at any time you have a question about this property and/or the auction process, please call our office at 319-367-5744. Our objective is to help you answer all of your questions prior to the auction.

## General Information

| Property Information  |                        |                         |                                   |  |  |  |  |
|-----------------------|------------------------|-------------------------|-----------------------------------|--|--|--|--|
| TED A ICE             |                        | Address                 | 1810 Avenue L                     |  |  |  |  |
|                       |                        | City                    | Fort Madison                      |  |  |  |  |
|                       |                        | County                  | Lee                               |  |  |  |  |
|                       |                        | State                   | Iowa                              |  |  |  |  |
| auction               | & real estate          |                         |                                   |  |  |  |  |
|                       |                        |                         |                                   |  |  |  |  |
| Style                 | 1 story frame          | Bedrooms                | 2                                 |  |  |  |  |
| Year Built            | 1905                   | Total Baths             | 1                                 |  |  |  |  |
| Sq. Ft.               | 672                    | Kitchen                 | Eat In                            |  |  |  |  |
| Lot Size              | 4,847 sq. ft, 37'x131' | Washer/Dryer Hookups    | Room off of kitchen               |  |  |  |  |
| Porches               | Front & Rear enclosed  | Water                   | City                              |  |  |  |  |
| Basement              | 1/2, unfinished        | Gas/Electric            | MidAmerican Energy/Alliant Energy |  |  |  |  |
| Driveway              | Gravel                 | Electrical              | 100 amp breaker panel             |  |  |  |  |
| Roof                  | Metal - 2021           | <b>Hot Water Heater</b> | Reliance 60 gal. gas              |  |  |  |  |
| Siding                | Vinyl                  | Heating System          | Gas forced air                    |  |  |  |  |
| Windows               | Double Hung            | Air Conditioning        | None                              |  |  |  |  |
| Walls                 | Plaster                | School District         | Ft Madison Comm. Schools          |  |  |  |  |
| <b>Assessed Value</b> | \$21,710               | Property Taxes          | \$430/year                        |  |  |  |  |