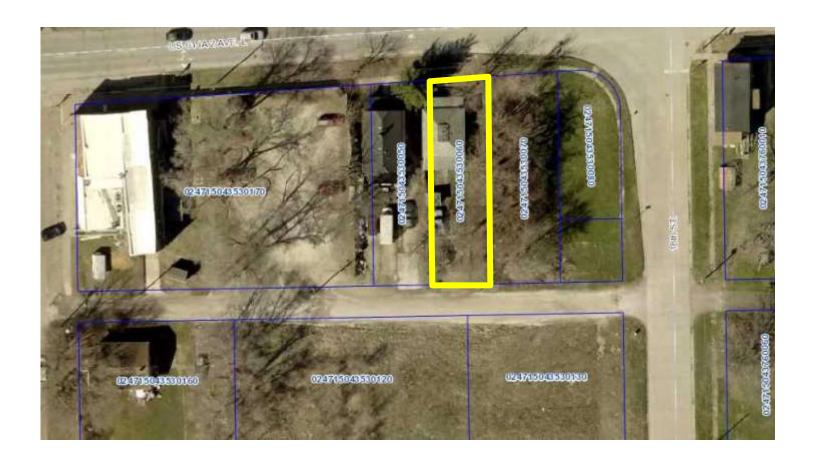

## General Information

| Property Information  |                        |                         |                                   |  |  |  |  |
|-----------------------|------------------------|-------------------------|-----------------------------------|--|--|--|--|
| TED A ICE             |                        | Address                 | 1810 Avenue L                     |  |  |  |  |
|                       |                        | City                    | Fort Madison                      |  |  |  |  |
|                       |                        | County                  | Lee                               |  |  |  |  |
|                       |                        | State                   | Iowa                              |  |  |  |  |
| auction               | & real estate          |                         |                                   |  |  |  |  |
|                       |                        |                         |                                   |  |  |  |  |
| Style                 | 1 story frame          | Bedrooms                | 2                                 |  |  |  |  |
| Year Built            | 1905                   | Total Baths             | 1                                 |  |  |  |  |
| Sq. Ft.               | 672                    | Kitchen                 | Eat In                            |  |  |  |  |
| Lot Size              | 4,847 sq. ft, 37'x131' | Washer/Dryer Hookups    | Room off of kitchen               |  |  |  |  |
| Porches               | Front & Rear enclosed  | Water                   | City                              |  |  |  |  |
| Basement              | 1/2, unfinished        | Gas/Electric            | MidAmerican Energy/Alliant Energy |  |  |  |  |
| Driveway              | Gravel                 | Electrical              | 100 amp breaker panel             |  |  |  |  |
| Roof                  | Metal - 2021           | <b>Hot Water Heater</b> | Reliance 60 gal. gas              |  |  |  |  |
| Siding                | Vinyl                  | Heating System          | Gas forced air                    |  |  |  |  |
| Windows               | Double Hung            | Air Conditioning        | None                              |  |  |  |  |
| Walls                 | Plaster                | School District         | Ft Madison Comm. Schools          |  |  |  |  |
| <b>Assessed Value</b> | \$21,710               | Property Taxes          | \$430/year                        |  |  |  |  |