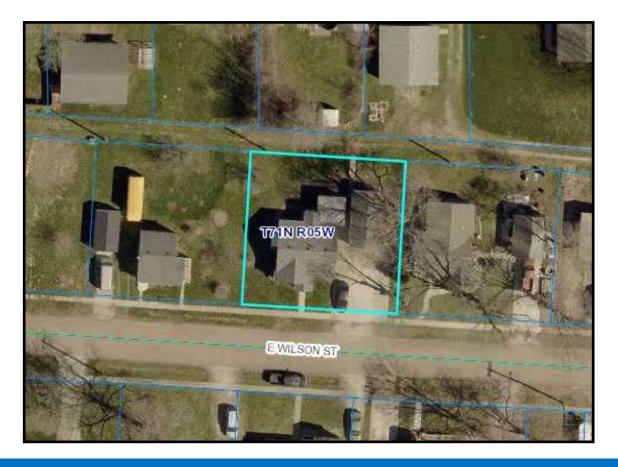

## General Information

| Property Information     |                     |                         |                             |  |  |
|--------------------------|---------------------|-------------------------|-----------------------------|--|--|
|                          |                     | Address                 | 413 E Wilson                |  |  |
|                          |                     | City                    | New London                  |  |  |
| TED A                    | TCT                 | County                  | Henry                       |  |  |
| T TVA                    | ISE<br>real estate  | State                   | lowa                        |  |  |
| Lauchon &                | redi esidie         |                         |                             |  |  |
|                          |                     |                         |                             |  |  |
| Style                    | 1 Story             | Bedrooms                | 2                           |  |  |
| Year Built               | 1959                | Total Baths             | 1                           |  |  |
| Sq. Ft.                  | 852                 | Basement                | Partial Crawl Space         |  |  |
| Lot Size                 | 80x82               | Washer/Dryer Hookups    | Off of Kitchen              |  |  |
| Garage                   | 1 car detached      | Electric                | Fuses                       |  |  |
| Foundation               | Concrete Block      | Floor Coverings         | Hardwood                    |  |  |
| Porch/deck               | Enclosed Rear       | <b>Hot Water Heater</b> | Gas                         |  |  |
| Roof                     | Composition Shingle | Heating System          | Gas Forced Air              |  |  |
| <b>Exterior Material</b> | Vinyl               | Air Conditioning        | Central Air                 |  |  |
| Windows                  | Vinyl Replacement   | Electric Provider       | New London Utilities        |  |  |
| <b>Assessed Value</b>    | \$73,500            | Gas Provider            | MidAmerican \$77/mo Average |  |  |
| <b>Net Taxes</b>         | \$1,512             | School District         | New London Schools          |  |  |