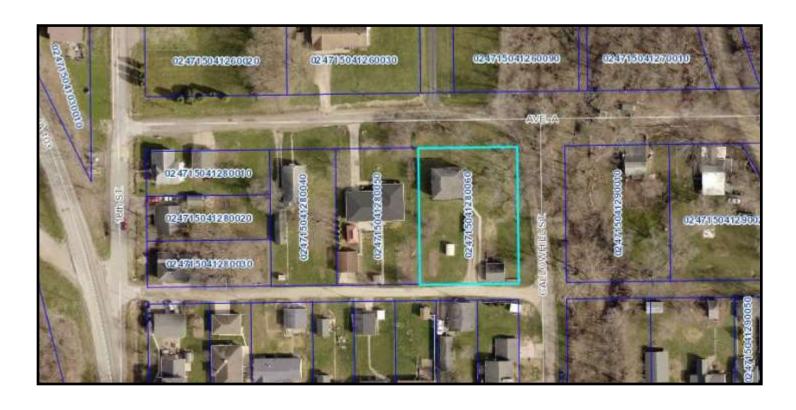

## General Information

| Property Information         |                     |                         |                                 |  |  |  |  |
|------------------------------|---------------------|-------------------------|---------------------------------|--|--|--|--|
| TED A ICE                    |                     | Address                 | 1708 Avenue A                   |  |  |  |  |
|                              |                     | City                    | Fort Madison                    |  |  |  |  |
|                              |                     | County                  | Lee                             |  |  |  |  |
| FRAISE auction & real estate |                     | State                   | lowa                            |  |  |  |  |
| auction & real estate        |                     |                         |                                 |  |  |  |  |
|                              |                     |                         |                                 |  |  |  |  |
| Style                        | 2 Story             | Bedrooms                | 4                               |  |  |  |  |
| Year Built                   | 1900                | Total Baths             | 2                               |  |  |  |  |
| Sq. Ft.                      | 1,864               | Basement                | Full Unfinished                 |  |  |  |  |
| Lot Size                     | .45 Acres           | Washer/Dryer Hookups    | Kitchen                         |  |  |  |  |
| Garage                       | 2 car detached      | Electric                | 100 amp breaker                 |  |  |  |  |
| Foundation                   | Stone               | Floor Coverings         | Carpet, Vinyl                   |  |  |  |  |
| Porch/deck                   | Enclosed Rear       | <b>Hot Water Heater</b> | Electric                        |  |  |  |  |
| Roof                         | Composition Shingle | Heating System          | Gas Forced Air                  |  |  |  |  |
| <b>Exterior Material</b>     | Brick               | Air Conditioning        | Central Air                     |  |  |  |  |
| Windows                      | Vinyl Replacement   | Electric Provider       | Alliant Energy \$70/mo. Average |  |  |  |  |
| <b>Assessed Value</b>        | \$46,540            | Gas Provider            | MidAmerican \$87/mo Average     |  |  |  |  |
| <b>Net Taxes</b>             | \$704               | School District         | Ft Madison Comm. Schools        |  |  |  |  |